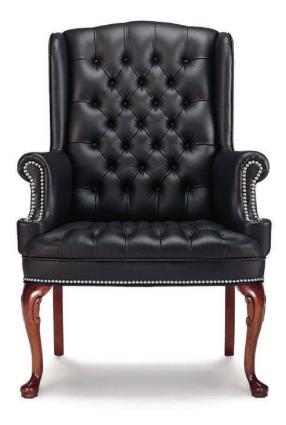

# TRINITY

## Barrister

\*Shown w/ Optional Pewter Nail Head Trim

415-T: Arm Chair/ Upholstered Arm/Cabriole Legs

### **Dimensions:**

W 31" D 32" H 44"-47" SH 20" AH 28" SW 21" SD 19.5"

Unit Weight: 62 lbs.

**COM:** 5.25 yds. **COL:** 94.5 sq. ft.

#### **Standard Features:**

- Upholstered Arms
- Solid Cherry Cabriole Legs

Warranty: 10 Years (See Price List For Details)